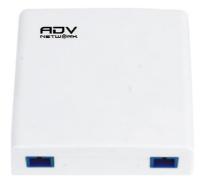

## Product Description,

FTTH panel is the user product to achieve the solution of the optical fiber to the desktop, the interior space design is reasonable. It is widely used for the home or workspace, complete the fiber access and port output, can fully meet the requirements of the optical bending radius, and secures the fiber core.

## Applications:

- o Home and Workspace system application
- Easy to install
- Local Loop

## Technical specification:

- ABS material
- o White colour
- o Protection class: IP44 & UL94-V1
- o Dimension (L x W x D): 86mm x 86mm x 23mm
- o Weight: 46 grams

| Order Information |             |                                              |
|-------------------|-------------|----------------------------------------------|
|                   | Part Number | Description                                  |
|                   | FTB-2-SCS   | ADV Fiber Wall Socket c/w simplex SC adapter |
|                   | FTB-2-LCS   | ADV Fiber Wall Socket c/w simplex LC adapter |