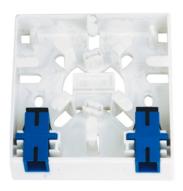

## Product Description,

FTTH panel is the user product to achieve the solution of the optical fiber to the desktop, the interior space design is reasonable. It is widely used for the home or workspace, complete the fiber access and port output, can fully meet the requirements of the optical bending radius, and secures the fiber core.

## Applications:

- o Home and Workspace system application
- Easy to install
- Local Loop

## Technical specification:

- ABS material
- o White colour
- o Protection class: IP44 & UL94-V1
- o Dimension (L x W x D): 86mm x 86mm x 23mm
- o Weight: 46 grams

| Order Information |             |                                              |
|-------------------|-------------|----------------------------------------------|
|                   | Part Number | Description                                  |
|                   | FTB-2-SCS   | ADV Fiber Wall Socket c/w simplex SC adapter |
|                   | FTB-2-LCS   | ADV Fiber Wall Socket c/w simplex LC adapter |